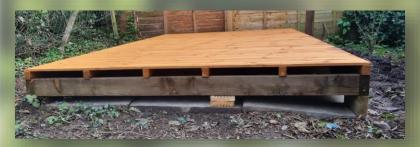

### Low Cost Timber Framed Bases

Why choose a timber frame base?

A timber framed base can solve,

- Uneven ground
- Firm up loose gravel
- Raise your garden building from potential damp or flooding areas

### W Shed Framed bases is here to help.

Timber Framed Bases.
The price will depend on how much levelling of the ground is required!

- •6×4 from £180.00
- •7×5 from £200.00
- •8×6 from £240.00
- •8×8 from £250.00
- •10×8 from £275.00
- •12×8 from £295.00
- •14x8 from £360.00
- •16x8 from£420.00

Don't want the cost of concrete or slabbed bases? A framed base maybe your answer! A framed base can also solve the problem with loose/uneven gravel bases. Please Ask for Quote

Re Felts available on sheds that are still solid and able to take roof tacks!