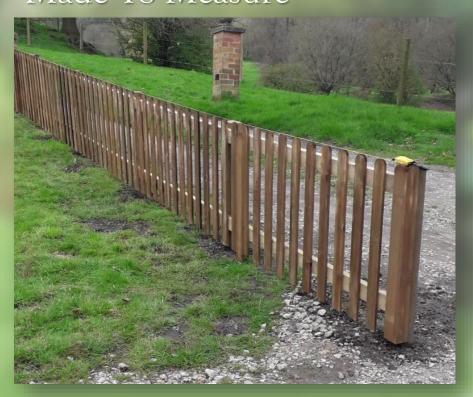

### Picket Fencing Made To Measure



### Rail Fencing Made To Measure



### Low Cost Timber Framed Bases

Why choose a timber frame base?

A timber framed base can solve,

- Uneven ground
- Firm up loose gravel
- Raise your garden building from potential damp or flooding areas











### Decking Made to measure









# Concrete bases for garden building





### Garden Gates Made to Measure Straight or Round Top





#### Disposal Services

- Disposal only of an already taken down shed
- Dismantle and disposal service
- Dismantle only service
- Dismantle and re erect in new location (depending on the condition of your building)





Re Felts available on sheds that are still solid and able to take roof tacks!



Ultrapol SBS Polyester Mineral Roof Felt

#### W Shed Clearance is here to help.

He can take down and ta