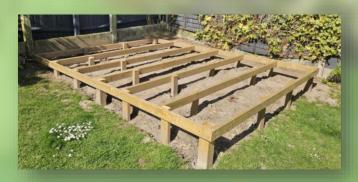

### Low Cost Timber Framed Bases

Why choose a timber frame base?

A timber framed base can solve,

- Uneven ground
- Firm up loose gravel
- Raise your garden building from potential damp or flooding areas

### W Shed Framed bases is here to help.

Timber Framed Bases.
The price will depend on how much levelling of the ground is required!

- •6×4 from £180.00
- •7×5 from £200.00
- •8×6 from £240.00
- •8×8 from £250.00
- •10×8 from £275.00
- •12×8 from £295.00
- •14x8 from £360.00
- •16x8 from£420.00

Don't want the cost of concrete or slabbed bases? A framed base maybe your answer! A framed base can also solve the problem with loose/uneven gravel bases. Please Ask for Quote

Re Felts available on sheds that are still solid and able to take roof tacks!