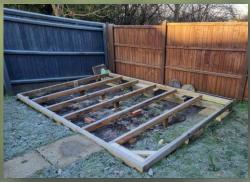

### Low Cost Timber Framed Bases

Why choose a timber frame base?

A timber framed base can solve,

- Uneven ground
- Firm up loose gravel
- Raise your garden building from potential damp or flooding areas

### W Shed Framed bases is here to help.

Timber Framed Bases.
The price will depend on how much levelling of the ground is required!

- •6×4 from £180.00
- •7×5 from £200.00
- •8×6 from £240.00
- •8×8 from £250.00
- •10×8 from £275.00
- •12×8 from £295.00
- •14x8 from £360.00
- •16x8 from£420.00

Don't want the cost of concrete or slabbed bases? A framed base maybe your answer! A framed base can also solve the problem with loose/uneven gravel bases. Please Ask for Quote

Re Felts available on sheds that are still solid and able to take roof tacks!