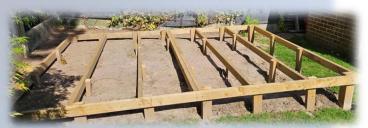

### Low Cost Timber Framed Bases

Why choose a timber frame base?

A timber framed base can solve,

- Uneven ground
- Firm up loose gravel
- Raise your garden building from potential damp or flooding areas

### W Shed Framed bases is here to help.

Timber Framed Bases.
The price will depend on how much levelling of the ground is required!

- •6×4 from £180.00
- •7×5 from £200.00
- •8×6 from £240.00
- •8×8 from £250.00
- •10×8 from £275.00
- •12×8 from £295.00
- •14x8 from £360.00
- •16x8 from£420.00

Don't want the cost of concrete or slabbed bases? A framed base maybe your answer! A framed base can also solve the problem with loose/uneven gravel bases. Please Ask for Quote

Re Felts available on sheds that are still solid and able to take roof tacks!