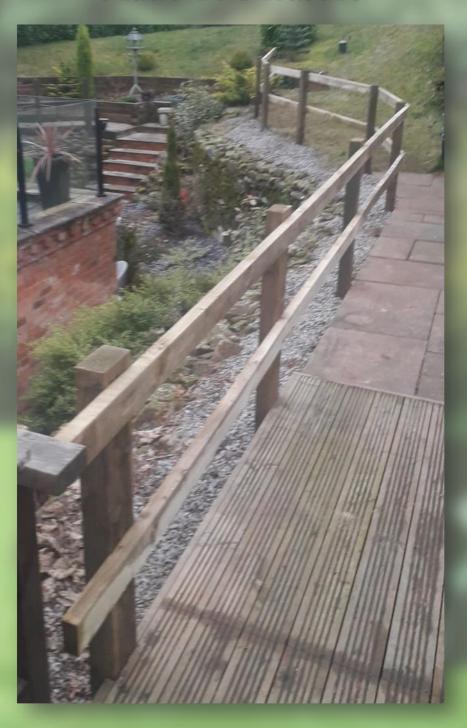

### Picket Fencing Made To Measure



### Rail Fencing Made To Measure



### Low Cost Timber Framed Bases

Why choose a timber frame base?

A timber framed base can solve,

- Uneven ground
- Firm up loose gravel
- Raise your garden building from potential damp or flooding areas











### Decking Made to measure









# Concrete bases for garden building





### Garden Gates Made to Measure Straight or Round Top





#### Disposal Services

- Disposal only of an already taken down shed
- Dismantle and disposal service
- Dismantle only service
- Dismantle and re erect in new location (depending on the condition of your building)





Re Felts available on sheds that are still solid and able to take roof tacks!



Ultrapol SBS Polyester Mineral Roof Felt

#### W Shed Clearance is here to help.

He can take down and take away your old shed ready in time