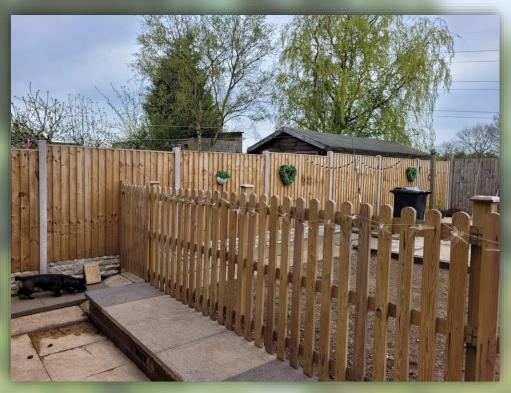

### Picket Fencing Made To Measure



### Rail Fencing Made To Measure



### Low Cost Timber Framed Bases

Why choose a timber frame base?

A timber framed base can solve,

- Uneven ground
- Firm up loose gravel
- Raise your garden building from potential damp or flooding areas











### Decking Made to measure









# Concrete bases for garden building





### Garden Gates Made to Measure Straight or Round Top





#### Disposal Services

- Disposal only of an already taken down shed
- Dismantle and disposal service
- Dismantle only service
- Dismantle and re erect in new location (depending on the condition of your building)





Re Felts available on sheds that are still solid and able to take roof tacks!



Ultrapol SBS Polyester Mineral Roof Felt

#### W Shed Clearance is