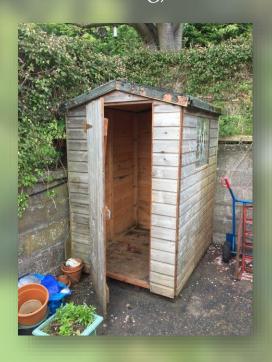

#### W Shed Clearance is here to help.

He can take down and take away your old shed ready in time before your new shed arrives.

Worried about not having somewhere to store your stuff between sheds? In some cases he can take down your old shed and build your new one up in the same day with over 20 years in shed erecting experience. Please ask for quotes on erection services with shed disposal. (For this service just order a drop off only unit when ordering from The Shed Shop.

Before a shed can be disposed of you MUST disconnect any electric and remove your stuff.

Approximate guideline prices are below but please note prices can vary on travelling distance and whether it requires 1 or 2 men to clear it away. Please call for actual quote.