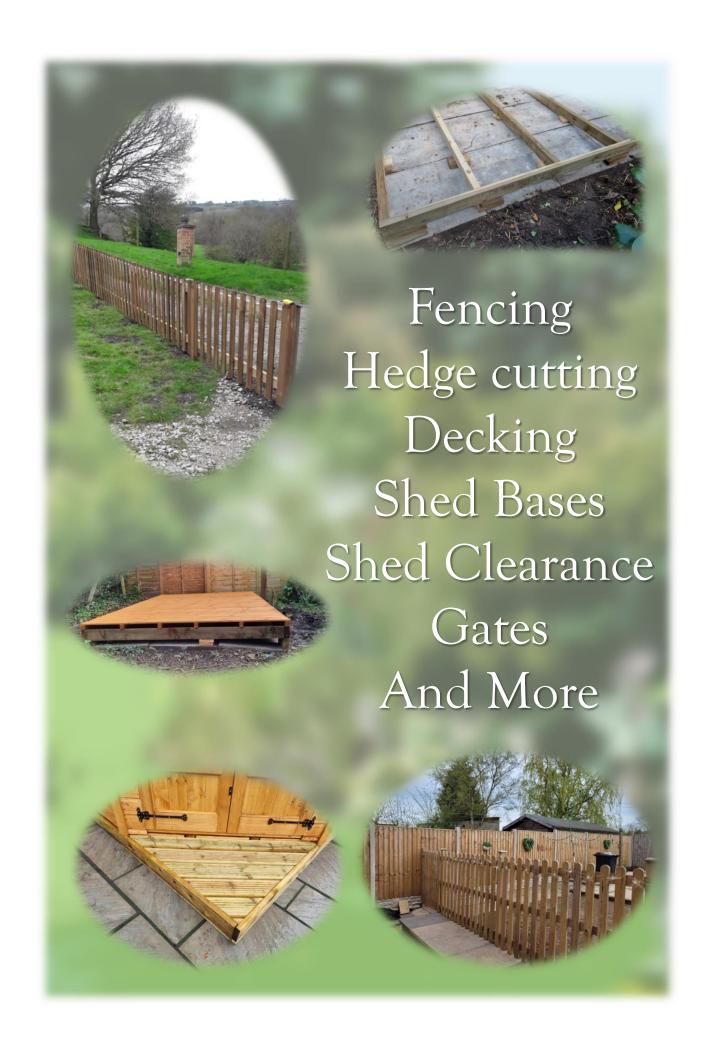

### Picket Fencing Made To Measure



### Rail Fencing Made To Measure



### Low Cost Timber Framed Bases

Why choose a timber frame base?

A timber framed base can solve,

- Uneven ground
- Firm up loose gravel
- Raise your garden building from potential damp or flooding areas











### Decking Made to measure









# Concrete bases for garden building





### Garden Gates Made to Measure Straight or Round Top





#### Disposal Services

- Disposal only of an already taken down shed
- Dismantle and disposal service
- Dismantle only service
- Dismantle and re erect in new location (depending on the condition of your building)





Re Felts available on sheds that are still solid and able to take roof tacks!



Ultrapol SBS Polyester Mineral Roof Felt

#### W Shed Clearance i