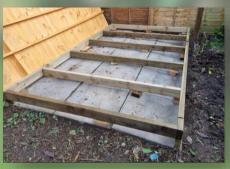

### Low Cost Timber Framed Bases

Why choose a timber frame base?

A timber framed base can solve,

- Uneven ground
- Firm up loose gravel
- Raise your garden building from potential damp or flooding areas

### W Shed Framed bases is here to help.

Timber Framed Bases.
The price will depend on how much levelling of the ground is required!

- •6×4 from £180.00
- •7×5 from £200.00
- •8×6 from £240.00
- •8×8 from £250.00
- •10×8 from £275.00
- •12×8 from £295.00
- •14x8 from £360.00
- •16x8 from£420.00

Don't want the cost of concrete or slabbed bases? A framed base maybe your answer! A framed base can also solve the problem with loose/uneven gravel bases. Please Ask for Quote

Re Felts available on sheds that are still solid and able to take roof tacks!