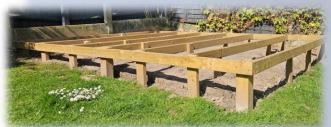

### Low Cost Timber Framed Bases

Why choose a timber frame base?

A timber framed base can solve,

- Uneven ground
- Firm up loose gravel
- Raise your garden building from potential damp or flooding areas

### W Shed Framed bases is here to help.

Timber Framed Bases.
The price will depend on how much levelling of the ground is required!

- •6×4 from £180.00
- •7×5 from £200.00
- •8×6 from £240.00
- •8×8 from £250.00
- •10×8 from £275.00
- •12×8 from £295.00
- •14x8 from £360.00
- •16x8 from£420.00

Don't want the cost of concrete or slabbed bases? A framed base maybe your answer! A framed base can also solve the problem with loose/uneven gravel bases. Please Ask for Quote

Re Felts available on sheds that are still solid and able to take roof tacks!