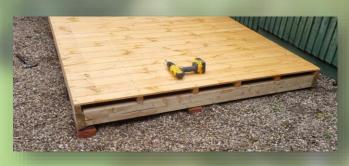

### Low Cost Timber Framed Bases

Why choose a timber frame base?

A timber framed base can solve,

- Uneven ground
- Firm up loose gravel
- Raise your garden building from potential damp or flooding areas

### W Shed Framed bases is here to help.

Timber Framed Bases.
The price will depend on how much levelling of the ground is required!

- •6×4 from £180.00
- •7×5 from £200.00
- •8×6 from £240.00
- •8×8 from £250.00
- •10×8 from £275.00
- •12×8 from £295.00
- •14x8 from £360.00
- •16x8 from£420.00

Don't want the cost of concrete or slabbed bases? A framed base maybe your answer! A framed base can also solve the problem with loose/uneven gravel bases. Please Ask for Quote

Re Felts available on sheds that are still solid and able to take roof tacks!