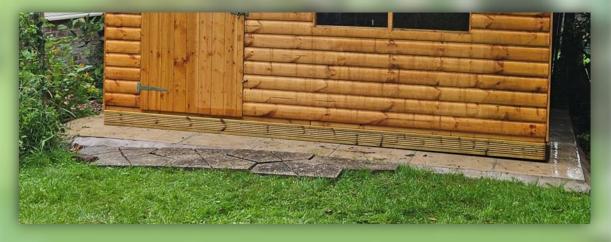

### Low Cost Timber Framed Bases

Why choose a timber frame base?

A timber framed base can solve,

- Uneven ground
- Firm up loose gravel
- Raise your garden building from potential damp or flooding areas

Don't want the cost of concrete or slabbed bases? A framed base maybe your answer! A framed base can also solve the problem with loose/uneven gravel bases. Please Ask for Quote

Re Felts available on sheds that are still solid and able to take roof tacks!