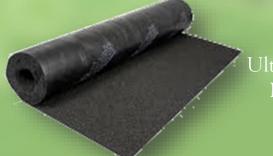

Re Felts available on sheds that are still solid and able to take roof tacks!

Ultrapol SBS Polyester Mineral Roof Felt

Don't want the cost of concrete or slabbed bases? A framed base maybe your answer! A framed base can also solve the problem with loose/uneven gravel bases. Please Ask for Quote

Re Felts available on sheds that are still solid and able to take roof tacks!