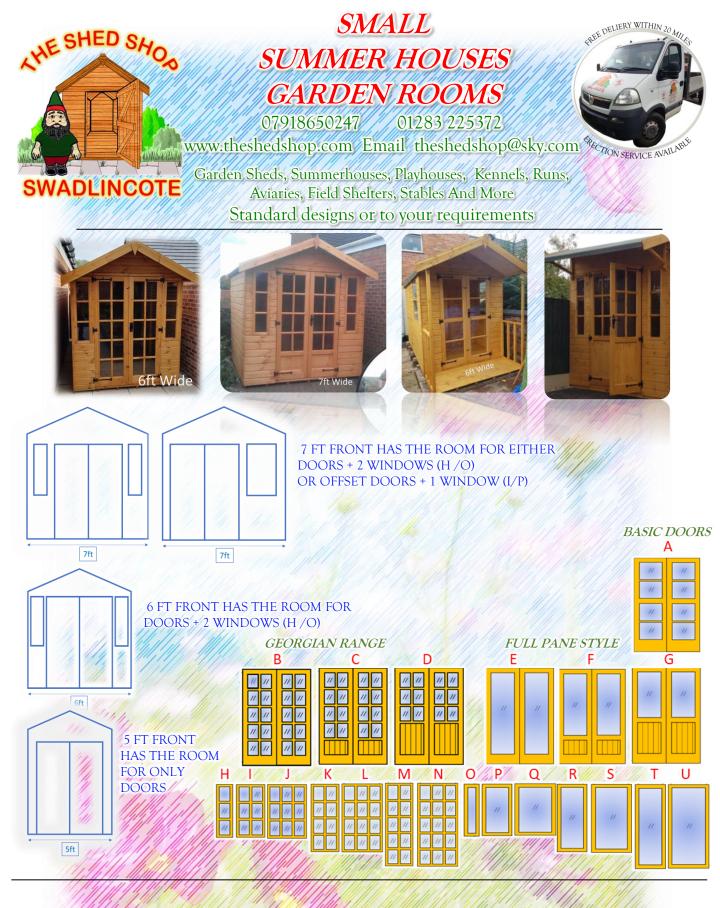

PRICES PRINTED JAN 2023 ALL SIZES ARE APPROXIMATE ALL PRICES ARE MODIFIED VERSIONS OF THE BIGGER UNITS (SEE SPEC)

**EXTRAS** WINDOWS CAN BE ADDED IN THE SIDES & & DOOR WINDOW TYPES CAN BE SWAPPED FOR YOUR PREFERENCE! PLEASE ASK FOR QUOTES

PLEASE NOTE **IMAGES SHOWN** ARE THE BIGGER UNITS!

| GARDEN PENT HOUSE  | HILTON  |           | GARDEN SU | JN ROOM   |            | Extras   | Erection Service |
|--------------------|---------|-----------|-----------|-----------|------------|----------|------------------|
| Shiplap            | 5x5     | 5x6       | 6x6       | 6x7       | 7x7        | Stain    |                  |
| Wordworth          | £670.00 | £770.00   | £870.00   | £900.00   | £930.00    | £20.00   |                  |
| Georgian Wordworth | £695.00 | £795.00   | £945.00   | £975.00   | £1,005.00  | £20.00   |                  |
| Charnwood Cabin    | £710.00 | £810.00   | £910.00   | £940.00   | £970.00    | £20.00   | £65.00           |
| Garden Hideout     | £680.00 | £780.00   | £880.00   | £910.00   | £940.00    | £20.00   |                  |
| Valencia           | £852.00 | £1,021.50 | £1,074.00 | £1,169.00 | £1,264.00  | £20.00   |                  |
| Sun Chalet         | £785.00 | £937.50   | £990.00   | £1,085.00 | £1,180.00  | £20.00   | YOUR BASE        |
| The Sun Room       | £785.00 | £902.50   | £955.00   | £1,050.00 | £1,145.00  | £20.00   | MUST BE          |
| Hilton 8ft Front   | £785.00 | £937.50   | £990.00   | £1,085.00 | £1,180.00  | £20.00   | FLAT             |
| Sun Chalet Deluxe  | £840.00 | £957.50   | £1,010.00 | £1,105.00 | £1,200.00  | £20.00   | &                |
| Garden Sun Room    | £850.00 | £992.50   | £1,045.00 | £1,140.00 | £1,235.00  | £20.00   | LEVEL            |
| Garden Pent House  | £850.00 | £1,052.50 | £1,105.00 | £1,200.00 | £1,295.00  | £20.00   |                  |
| 11311111111        | 1111111 |           | 11/1/1    | 1.11/11/  | 16 10 18/1 | 1.1411   |                  |
|                    |         |           |           |           |            | Cuture . | Enantian Samian  |

| WORDWORTH           | 5FT. ONE OFF SET DOOR & ONE WINDOW TO THE FRONT. 6FT & 7FT .TWO SLIM WINDOWS TO THE FRONT EITHER SIDE OF THE DOOR, AL SIZES WITH EITHER 0/1/2 WINDOWS IN ONE SIDE (CAN BE ERECTED EITHER ON THE LEFT OR RIGHT)AND 1FT OVERHANG TO ROOF          |
|---------------------|-------------------------------------------------------------------------------------------------------------------------------------------------------------------------------------------------------------------------------------------------|
| GEORGIAN WORDSWORTH | 5FT. ONE OFF SET DOOR & ONE (H) WINDOW. 6FT.ONE OFF SET DOOR & ONE(I) WINDOW. 7FT.ONE CENTRE DOOR & TWO (H) WINDOWS EITHER SIDE. ALL HAVE A 1FT OVERHANG TO THE ROOF                                                                            |
| CHARNWOOD CABIN     | TWO WINDOWS TO THE FRONT (ONE ABOVE THE OTHER), 1FT OVERHANG TO THE ROOF WITH ANGLED SIDE PANELS                                                                                                                                                |
| THE GARDEN HIDE OUT | 5FT. ONE OFF SET DOOR & TWO WINDOWS ONE SIDE OF THE DOOR. 6FT & &7FT TWO SLIM WINDOWS EACH SIDE OF THE DOOR, TWO WINDOWS IN EACH SIDE TOWARDS THE FRONT, STABLE DOOR AND 1 FT OVERHANG ON THE ROOF.                                             |
| VALENCIA            | 5FT DOORS ONLY IN THE FRONT. 6FT & 7FT SLIM WINDOWS EITHER SIDE THE DOOR. ALL INCLUDE A 30 INCH VERANDA (NOT INCLUDED I<br>THE UNIT SIZE .eg 5'x5' unit has a base of 5'x 7'6", FULLY GLAZED DOORS, TWO WINDOWS IN EACH SIDE TOWARDS THE FRONT. |
| SUN CHALET          | 5FT DOORS ONLY IN THE FRONT. 6FT & 7FT TWO (I) WINDOWS EITHER SIDE THE DOOR., TEN PANE EFFECT DOUBLE DOORS WITH KEY LOCK AND 1 FT OVERHANG TO THE ROOF                                                                                          |
| THE SUN ROOM        | 5FT DOORS ONLY IN THE FRONT. 6FT & 7FT ONE PAIR OF OFF SET DOORS & ONE (M) TEN PANE EFFECT GEORGIAN WINDOW, TEN PANE<br>EFFECT DOUBLE DOORS WITH KEY LOCK AND 2 FT OVERHANG TO THE ROOF                                                         |
| HILTON              | 5FT DOORS ONLY IN THE FRONT. 6FT & 7FT. TWO (I) WINDOWS EITHER SIDE THE DOOR. TEN PANE EFFECT DOUBLE DOORS WITH KEY LOCK AND 30 INCH OVERHANG TO THE ROOF                                                                                       |
| SUN CHALET DELUXE   | 5FT DOORS ONLY IN THE FRONT. 6FT & 7FT TWO (I) WINDOWS EITHER SIDE THE DOOR. TEN PANE EFFECT DOUBLE DOORS WITH KEY LOCK AND A 30 INCH VERANDA (NOT INCLUDED IN THE UNIT SIZE .eg 5'x5' unit has a base of 5' x 7'6",                            |
| GARDEN PENT HOUSE   | SFT DOORS ONLY IN THE FRONT 6FT & 7FT TWO (O) WINDOWS EITHER SIDE THE DOOR, SINGLE PANE DOUBLE DOORS WITH KEY LOCK<br>AND 1 FT OVERHANG TO THE ROOF                                                                                             |
| GARDEN SUN ROOM     | 5FT DOORS ONLY IN THE FRONT. 6FT & 7FT ONE PAIR OF OFF SET DOORS & ONE (T) FULL PANE WINDOW TO THE SIDE OF THE DOORS,<br>SINGLE PANE DOUBLE DOORS WITH KEY LOCK AND 1 FT OVERHANG TO THE ROOF                                                   |
|                     | EXTRA SIDE WINDOWS CAN BE ADDED PLEASE AS FOR A OUOTE IF REQUIRED!                                                                                                                                                                              |