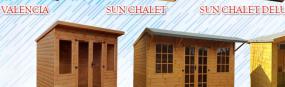

| WORDWORTH           | 5FT. ONE OFF SET DOOR & ONE WINDOW TO THE FRONT. 6FT & 7FT .TWO SLIM WINDOWS TO THE FRONT EITHER SIDE OF THE DOOR, AL SIZES WITH EITHER 0/1/2 WINDOWS IN ONE SIDE (CAN BE ERECTED EITHER ON THE LEFT OR RIGHT)AND 1FT OVERHANG TO ROOF          |
|---------------------|-------------------------------------------------------------------------------------------------------------------------------------------------------------------------------------------------------------------------------------------------|
| GEORGIAN WORDSWORTH | 5FT. ONE OFF SET DOOR & ONE (H) WINDOW. 6FT.ONE OFF SET DOOR & ONE(I) WINDOW. 7FT.ONE CENTRE DOOR & TWO (H) WINDOWS EITHER SIDE. ALL HAVE A 1FT OVERHANG TO THE ROOF                                                                            |
| CHARNWOOD CABIN     | TWO WINDOWS TO THE FRONT (ONE ABOVE THE OTHER), 1FT OVERHANG TO THE ROOF WITH ANGLED SIDE PANELS                                                                                                                                                |
| THE GARDEN HIDE OUT | 5FT. ONE OFF SET DOOR & TWO WINDOWS ONE SIDE OF THE DOOR. 6FT & &7FT TWO SLIM WINDOWS EACH SIDE OF THE DOOR, TWO WINDOWS IN EACH SIDE TOWARDS THE FRONT, STABLE DOOR AND 1 FT OVERHANG ON THE ROOF.                                             |
| VALENCIA            | 5FT DOORS ONLY IN THE FRONT. 6FT & 7FT SLIM WINDOWS EITHER SIDE THE DOOR. ALL INCLUDE A 30 INCH VERANDA (NOT INCLUDED I<br>THE UNIT SIZE .eg 5'x5' unit has a base of 5'x 7'6", FULLY GLAZED DOORS, TWO WINDOWS IN EACH SIDE TOWARDS THE FRONT. |
| SUN CHALET          | 5FT DOORS ONLY IN THE FRONT. 6FT & 7FT TWO (I) WINDOWS EITHER SIDE THE DOOR., TEN PANE EFFECT DOUBLE DOORS WITH KEY LOCK AND 1 FT OVERHANG TO THE ROOF                                                                                          |
| THE SUN ROOM        | 5FT DOORS ONLY IN THE FRONT. 6FT & 7FT ONE PAIR OF OFF SET DOORS & ONE (M) TEN PANE EFFECT GEORGIAN WINDOW, TEN PANE<br>EFFECT DOUBLE DOORS WITH KEY LOCK AND 2 FT OVERHANG TO THE ROOF                                                         |
| HILTON              | 5FT DOORS ONLY IN THE FRONT. 6FT & 7FT. TWO (I) WINDOWS EITHER SIDE THE DOOR. TEN PANE EFFECT DOUBLE DOORS WITH KEY LOCK AND 30 INCH OVERHANG TO THE ROOF                                                                                       |
| SUN CHALET DELUXE   | 5FT DOORS ONLY IN THE FRONT. 6FT & 7FT TWO (I) WINDOWS EITHER SIDE THE DOOR. TEN PANE EFFECT DOUBLE DOORS WITH KEY LOCK AND A 30 INCH VERANDA (NOT INCLUDED IN THE UNIT SIZE .eg 5'x5' unit has a base of 5' x 7'6",                            |
| GARDEN PENT HOUSE   | SFT DOORS ONLY IN THE FRONT 6FT & 7FT TWO (O) WINDOWS EITHER SIDE THE DOOR, SINGLE PANE DOUBLE DOORS WITH KEY LOCK<br>AND 1 FT OVERHANG TO THE ROOF                                                                                             |
| GARDEN SUN ROOM     | 5FT DOORS ONLY IN THE FRONT. 6FT & 7FT ONE PAIR OF OFF SET DOORS & ONE (T) FULL PANE WINDOW TO THE SIDE OF THE DOORS,<br>SINGLE PANE DOUBLE DOORS WITH KEY LOCK AND 1 FT OVERHANG TO THE ROOF                                                   |
|                     | EXTRA SIDE WINDOWS CAN BE ADDED PLEASE AS FOR A OUOTE IF REQUIRED!                                                                                                                                                                              |

SUN CHALET DELUXE

THE SUN ROOM

fifit

WORDSWORTH GEORGIAN WORDSWORTH CHARNWOOD CABIN THE GARDEN HIDEOUT