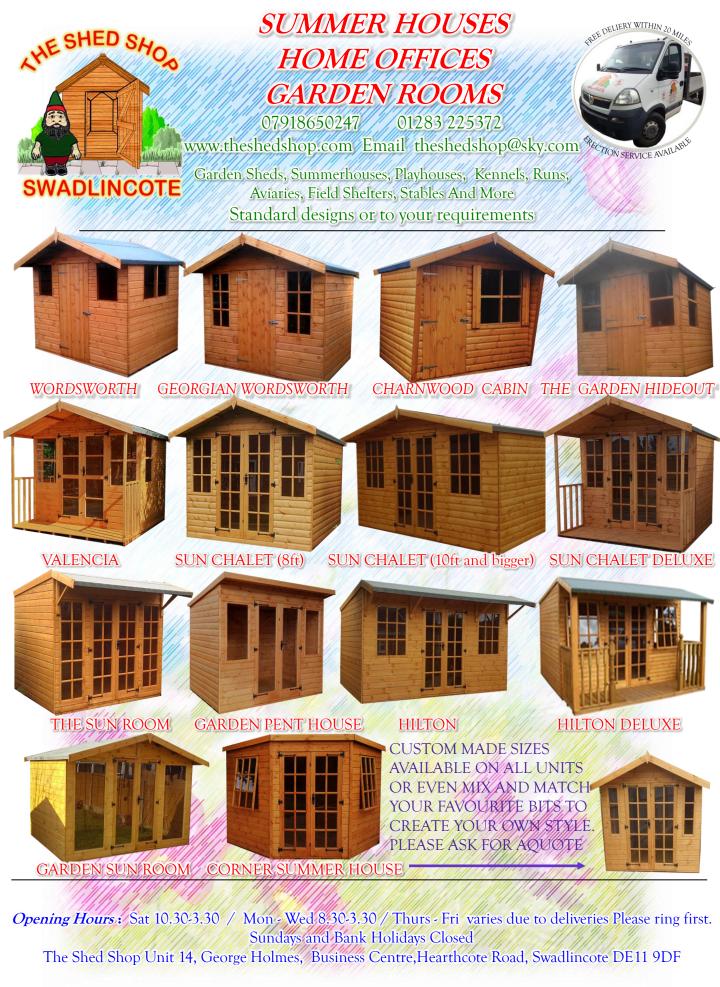

PLEASE NOTE SIZES SHOWN ARE STANDARD SIZES. IF YOU REQUIRE DIFFERENT PLEASE ASK FOR A QUOTE .ALL SIZES ARE APPROXIMATE

| WORDWORTH                  | TWO WINDOWS TO THE FRONT EITHER SIDE OF THE DOOR, TWO WINDOWS IN ONE SIDE (CAN BE ERECTED EITHER ON THE LEFT OR<br>RIGHT)AND 1FT OVERHANG TO ROOF                                                  |
|----------------------------|----------------------------------------------------------------------------------------------------------------------------------------------------------------------------------------------------|
| <b>GEORGIAN WORDSWORTH</b> | SIX PANE EFFECT GEORGIAN WINDOWS TO THE FRONT EITHER SIDE OF THE DOOR AND 1FT OVERHANG TO THE ROOF                                                                                                 |
| CHARNWOOD CABIN            | FOUR WINDOWS TO THE FRONT GIVING A 3FT X3FT WINDOW, TWO WINDOWS IN ONE SIDE (CAN BE EITHER ON THE LEFT OR RIGHT.BUT MUST BE STATED ON ORDER), 1FT OVERHANG TO THE ROOF WITH ANGLED SIDE PANELS     |
| THE GARDEN HIDE OUT        | TWO WINDOWS EACH SIDE OF THE DOOR, TWO WINDOWS IN EACH SIDE TOWARDS THE FRONT, STABLE DOOR AND 1 FT OVERHANG ON THE ROOF.                                                                          |
| VALENCIA                   | 30 INCH VERANDA (NOT INCLUDED IN THE UNIT SIZE .eg 8'x8' unit has a base of 8'x 10'6", FULLY GLAZED DOORS, TWO WINDOWS<br>EITHER SIDE OF THE DOOR AND TWO WINDOWS IN EACH SIDE TOWARDS THE FRONT.  |
| SUN CHALET                 | SIX PANE EFFECT GEORGIAN WINDOWS EITHER SIDE OF THE DOORS, TEN PANE EFFECT DOUBLE DOORS WITH KEY LOCK AND 1 FT<br>OVERHANG TO THE ROOF                                                             |
| THE SUN ROOM               | TEN OR FIFTEEN PANE EFFECT GEORGIAN WINDOWS EITHER SIDE OF THE DOORS, TEN PANE EFFECT DOUBLE DOORS WITH KEY LOCK<br>AND 2 FT OVERHANG TO THE ROOF                                                  |
| HILTON                     | NINE PANE EFFECT GEORGIAN WINDOWS EITHER SIDE OF THE DOORS, TEN PANE EFFECT DOUBLE DOORS WITH KEY LOCK AND 30 INCH OVERHANG TO THE ROOF                                                            |
| SUN CHALET DELUXE          | 30 INCH VERANDA (NOT INCLUDED IN THE UNIT SIZE .eg 8'x8' unit has a base of 8' x 10'6", SIX PANE EFFECT GEORGIAN WINDOWS<br>EITHER SIDE OF THE DOORS, TEN PANE EFFECT DOUBLE DOORS WITH KEY LOCK . |
| GARDEN PENT HOUSE          | TWO 2/3 HIGH PANE WINDOWS EITHER SIDE OF THE DOORS, SINGLE PANE DOUBLE DOORS WITH KEY LOCK AND 1 FT<br>OVERHANG TO THE ROOF                                                                        |
| GARDEN SUN ROOM            | TWO FULL PANE WINDOWS EITHER SIDE OF THE DOORS, SINGLE PANE DOUBLE DOORS WITH KEY LOCK AND 1 FT OVERHANG TO THE ROOF                                                                               |
| HILTON DELUXE              | NINE PANE EFFECT GEORGIAN WINDOWS EITHER SIDE OF THE DOORS, TEN PANE EFFECT DOUBLE DOORS WITH KEY LOCK AND 3FT<br>OVERHANG TO THE ROOF WITH DECKING AND HANDRAILS TO THE VERANDA 3FT WIDE          |