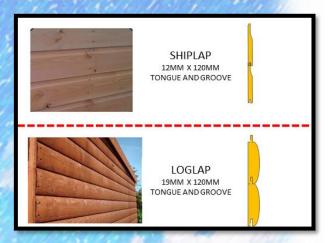

The walls are either made using shiplap that is 12mm thick (shiplap is tongue and groove) or Log lap which is 19mm thick to its widest part.(again tongue and grooved together)
The framing we use is 45mmx35mm with rounded edges.