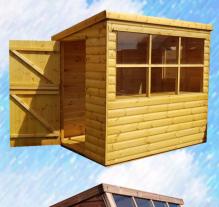

## PRICES PRINTED May 2022 ALL SIZES ARE APPROXIMATE

Potting sheds come with a floor and roof that is made using tongue & groove matchboard. This is 12mm thick which comes with a planed finish. Boards join together creating a stronger floor and roof.

The walls are either made using shiplap that is 12mm thick (shiplap is tongue and groove) or Log lap which is 19mm thick to its widest part.(again tongue and grooved together)
The framing we use is 45mmx35mm with rounded edges.

Potting sheds are 67" high on the low edge and 76" high on the high edge.

All measurements are internal measurements and exclude the floor and roof.

| 1. 1. 1. 1. 1. 1. 1. 1. 1. 1. 1. 1. 1. 1 | STRAIGHT FRONT |           | ANGLED FRONT |           |
|------------------------------------------|----------------|-----------|--------------|-----------|
| SIZE                                     | SHIPLAP        | LOGLAP    | SHIPLAP      | LOGLAP    |
| 7X5                                      | £815.00        | £985.00   | £845.00      | £1,015.00 |
| 8X6                                      | £875.00        | £1,105.00 | £905.00      | £1,135.00 |
| 10X8                                     | £1,260.00      | £1,595.00 | £1,290.00    | £1,575.00 |