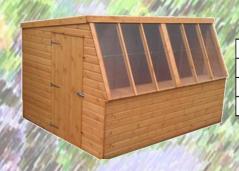

## PRICES PRINTED May 2022 ALL SIZES ARE APPROXIMATE

Potting sheds come with a floor and roof that is made using tongue & groove matchboard. This is 12mm thick which comes with a planed finish. Boards join together creating a stronger floor and roof.

The walls are either made using shiplap that is 12mm thick (shiplap is tongue and groove) or Log lap which is 19mm thick to its widest part.(again tongue and grooved together)
The framing we use is 45mmx35mm with rounded edges.

Potting sheds are 67" high on the low edge and 76" high on the high edge.

All measurements are internal measurements and exclude the floor and roof.

| 1. 1. 1. 1. 1. 1. 1. 1. 1. 1. 1. 1. 1. 1 | STRAIGHT FRONT |           | ANGLED FRONT |           |
|------------------------------------------|----------------|-----------|--------------|-----------|
| SIZE                                     | SHIPLAP        | LOGLAP    | SHIPLAP      | LOGLAP    |
| 7X5                                      | £815.00        | £985.00   | £845.00      | £1,015.00 |
| 8X6                                      | £875.00        | £1,105.00 | £905.00      | £1,135.00 |
| 10X8                                     | £1,260.00      | £1,595.00 | £1,290.00    | £1,575.00 |