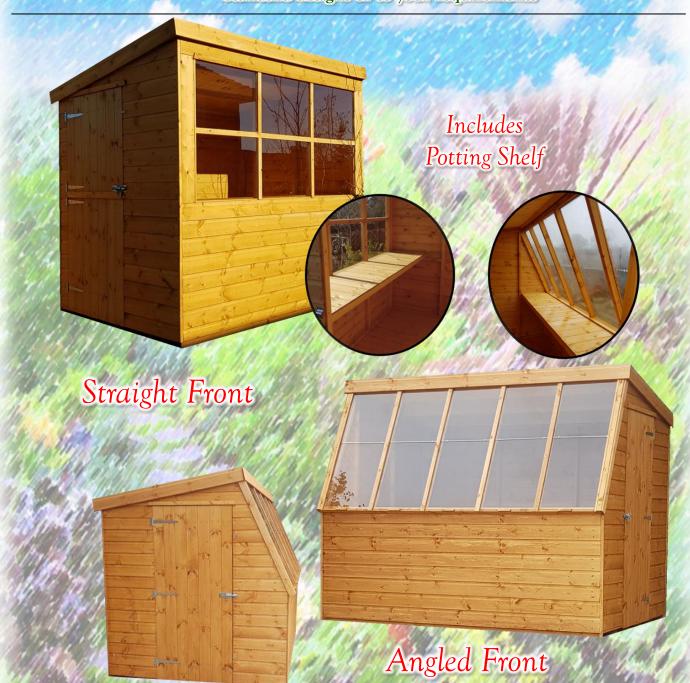

## PRICES PRINTED May 2022 ALL SIZES ARE APPROXIMATE

Potting sheds come with a floor and roof that is made using tongue & groove matchboard. This is 12mm thick which comes with a planed finish. Boards join together creating a stronger floor and roof.

The walls are either made using shiplap that is 12mm thick (shiplap is tongue and groove) or Log lap which is 19mm thick to its widest part.(again tongue and grooved together)
The framing we use is 45mmx35mm with rounded edges.

Potting sheds are 67" high on the low edge and 76" high on the high edge.

All measurements are internal measurements and exclude the floor and roof.

| 1. 1. 1. 1. 1. 1. 1. 1. 1. 1. 1. 1. 1. 1 | STRAIGHT FRONT |           | ANGLED FRONT |           |
|------------------------------------------|----------------|-----------|--------------|-----------|
| SIZE                                     | SHIPLAP        | LOGLAP    | SHIPLAP      | LOGLAP    |
| 7X5                                      | £815.00        | £985.00   | £845.00      | £1,015.00 |
| 8X6                                      | £875.00        | £1,105.00 | £905.00      | £1,135.00 |
| 10X8                                     | £1,260.00      | £1,595.00 | £1,290.00    | £1,575.00 |