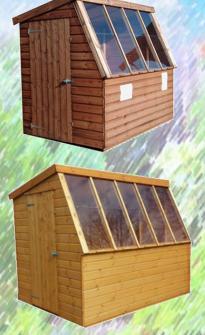

## PRICES PRINTED May 2022 ALL SIZES ARE APPROXIMATE

Potting sheds come with a floor and roof that is made using tongue & groove matchboard. This is 12mm thick which comes with a planed finish. Boards join together creating a stronger floor and roof.

The walls are either made using shiplap that is 12mm thick (shiplap is tongue and groove) or Log lap which is 19mm thick to its widest part.(again tongue and grooved together)
The framing we use is 45mmx35mm with rounded edges.

Potting sheds are 67" high on the low edge and 76" high on the high edge.

All measurements are internal measurements and exclude the floor and roof.

| 1. 1. 1. 1. 1. 1. 1. 1. 1. 1. 1. 1. 1. 1 | STRAIGHT FRONT |           | ANGLED FRONT |           |
|------------------------------------------|----------------|-----------|--------------|-----------|
| SIZE                                     | SHIPLAP        | LOGLAP    | SHIPLAP      | LOGLAP    |
| 7X5                                      | £815.00        | £985.00   | £845.00      | £1,015.00 |
| 8X6                                      | £875.00        | £1,105.00 | £905.00      | £1,135.00 |
| 10X8                                     | £1,260.00      | £1,595.00 | £1,290.00    | £1,575.00 |