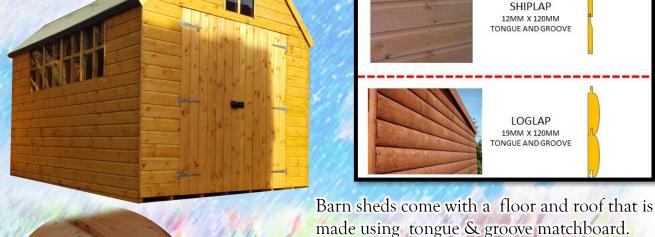

## PRICES PRINTED May 2022 ALL SIZES ARE APPROXIMATE

This is 12mm thick and comes with a planed finish. Boards join together creating a stronger floor and roof.

The walls are either made using shiplap that is 12mm thick (shiplap is tongue and groove) or Log lap which is 19mm thick to its widest part.(again tongue and grooved together) The framing we use is 45mmx35mm with rounded edges.

Log lap will create a stronger shed as it is thicker timber!

Barn sheds are 67" high to the eaves and approximately 90" high to the middle.

All measurements are internal measurements and exclude the floor and roof.