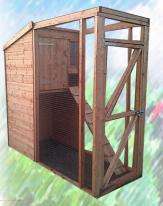

## Dog Kennel With Combined Run Full Hight Apex or Pent

Floor in sleeping area only Sizes

8ft W x 6ft D x Deluxe Shed Height 10ft W x 6ft D x Deluxe Shed Height 12ft W x 6ft D x Deluxe Shed Height 14ft W x 6ft D x Deluxe Shed Height

£1,035.00 £1,180.00 £1,420.00 £1,630.00

Stables , Field Shelters Aviaries& Dog Runs Made to Order