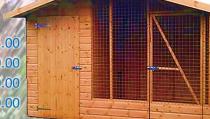

## Pent Dog Kennel With Combined Run 4ft High

Floor in sleeping area only, .Sizes

6ft W x 4ft D x 4ft H To The Front 8ft W x 4ft D x 4ft H To The Front 10ft W x 4ft D x 4ft H To The Front 12ft W x 4ft D x 4ft H To The Front 14ft W x 4ft D x 4ft H To The Front

£625.00 £825.00 £885.00 £1.030.00 £1,345.00