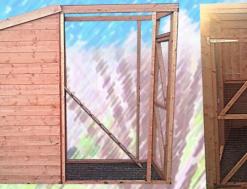

## Pent Dog Kennel With Combined Run 4ft High

Floor in sleeping area only, .Sizes

6ft W x 4ft D x 4ft H To The Front 8ft W x 4ft D x 4ft H To The Front 10ft W x 4ft D x 4ft H To The Front 12ft W x 4ft D x 4ft H To The Front 14ft W x 4ft D x 4ft H To The Front

£625.00 £825.00 £885.00 £1.030.00 £1,345.00